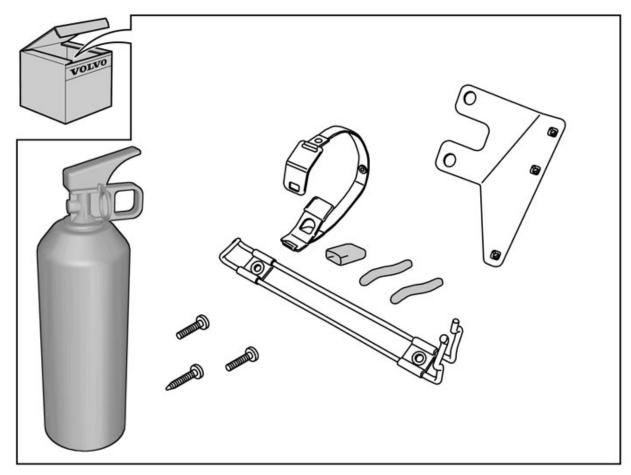

Volvo Car Corporation Gothenburg, Sweden

 Instruction No
 Version
 Part. No.

 8629630
 1.4
 31373157

# Fire extinguisher, installation kit



M8903923

5



Volvo Car Corporation Gothenburg, Sweden

#### Equipment





IMG-367491



Volvo Car Corporation Gothenburg, Sweden

#### INTRODUCTION

Read through all of the instructions before starting installation.

Notifications and warning texts are for your safety and to minimise the risk of something breaking during installation.

Ensure that all tools stated in the instructions are available before starting installation.

Certain steps in the instructions are only presented in the form of images. Explanatory text is also given for more complicated steps.

In the event of any problems with the instructions or the accessory, contact your local Volvo dealer.





Volvo Car Corporation Gothenburg, Sweden











M8903926





M8903927





M8903929





Volvo Car Corporation Gothenburg, Sweden



IMG-367488